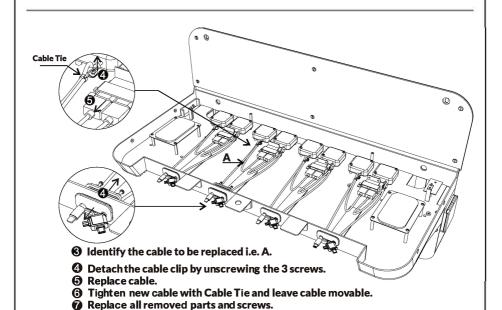

# F. Replace Charging Cable:

2 Remove the 6x screws and take off the Metal Board.