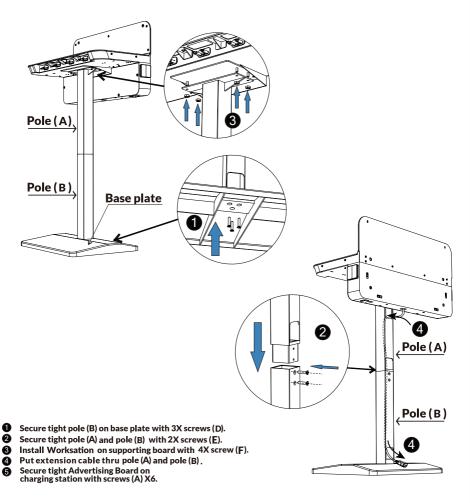

lled in a way that prevents a person tripping over the power cable or the unit falling from its location.
- Do not install in an area with high temperature, high humidity or areas where the charging station may come into contact with water.
- Do not install near air conditioners, or in areas with excessive dust, smoke or vibration.
- Do not modify or alter the product in any way.
- Do not use the product, or any parts, if they are damaged.
- All cables and adapters should be connected and disconnected slowly and carefully.
- Ensure suitable packaging for transport of the product based on its 'Specifications'.

## E. Wall Mount (for CHRWLRAPCP ONLY):





# F. Replace Charging Cable:





2 Remove the 6x screws and take off the Metal Board.



# **G. Floorstanding (for CHRFLRAPCP ONLY):**







## H.Care, Maintenance, Storage and Transport:



#### WARNING!

Please follow these instructions to avoid electric shock and/or short circuit.

- The product is self-service, i.e. users do not require assistance to recharge their device.
- Always disconnect the power cord from the main power outlet first.
- Do not clean the product until the unit is powered off and unplugged from the main power outlet.
  Once unplugged, clean using a dry or slightly damp cloth. Avoid using cleaning products and do not allow liquid to enter the device.
- Do not install in a location where a person could potentially trip on the power cord or the product.
- During care, maintenance, storage and/or transport, avoid places that are wet, humid or have a high temperature.
- Carefully read and abide by the