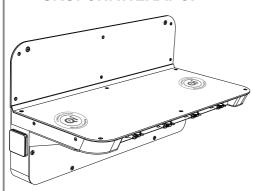

# Wall-Floor Charger Rapid

SKU: CHRWLRAPCP



SKU: CHRFLRAPCP



Scan QR code to visit the product page:



# Contents

| A. Description and Function · · · · · · · · · · · · · · · · · · 2 |
|-------------------------------------------------------------------|
| B. Intended Use · · · · · · · 2                                   |
| C. Package Contents· · · · · · · 2                                |
| D. Safety Instructions · · · · · · · 2                            |
| E. Wall Mount (CHRWLRAPCP) · · · · · · · · · · · · · · · · · · ·  |
| F. Replace Charging Cord· · · · · · · 4                           |
| G. Floorstanding (CHRFLRAPCP) · · · · · · · · · · 6               |
| H. Care, Maintenance, Storage and Transport· · · · · · · 7        |
| I. Specifications · · · · · · · · · · · · · · · · · · ·           |

## A. Description and F