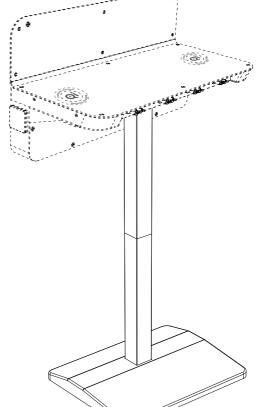

# Wall-Floor Charger Rapid

SKU: CHRWLRAPCP



SKU: CHRFLRAPCP



Scan QR code to visit the product page:



# Contents

| A. Description and Function · · · · · · · · · · · · · · · · · · 2 |
|-------------------------------------------------------------------|
| B. Intended Use · · · · · · · 2                                   |
| C. Package Contents· · · · · · · 2                                |
| D. Safety Instructions · · · · · · · 2                            |
| E. Wall Mount (CHRWLRAPCP) · · · · · · · · · · · · · · · · · · ·  |
| F. Replace Charging Cord· · · · · · · 4                           |
| G. Floorstanding (CHRFLRAPCP) · · · · · · · · · · 6               |
| H. Care, Maintenance, Storage and Transport· · · · · · · 7        |
| I. Specifications · · · · · · · · · · · · · · · · · · ·           |

## A. Description and Function:

The Wall-