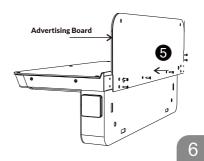

in a way that prevents a person tripping over the power cable or the unit falling from its location.
- Do not install in an area with high temperature, high humidity or areas where the charging station may come into contact with water.
- Do not install near air conditioners, or in areas with excessive dust, smoke or vibration.
- Do not modify or alter the product in any way.
- Do not use the product, or any parts, if they are damaged.
- All cables and adapters should be connected and disconnected slowly and carefully.
- Ensure suitable packaging for transport of the product based on its 'Specifications'.

## E. Wall Mount (for CHRWLRAPCP ONLY):





# F. Replace Charging Cable:





2 Remove the 6x screws and take off the Metal Board.



# **G. Floorstanding (for CHRFLRAPCP ONLY):**







## H.Care, Maintenance, Storage and Transport:



#### WARNING!

Please follow these instructions to avoid electric shock and/or short circuit.

- The product is self-service, i.e. users do not require assistance to recharge their device.
- Always disconnect the power cord from the main power outlet first.
- Do not clean the product until the unit is powered off and unplugged from the main power outlet.
  Once unplugged, clean using a dry or slightly damp cloth. Avoid using cleaning products and do not allow liquid to enter the device.
- Do not install in a location where a person could potentially trip on the power cord or the product.
- During care, maintenance, storage and/or transport, avoid places that are wet, humid or have a high temperature.
- Carefully read and abide by the Safe