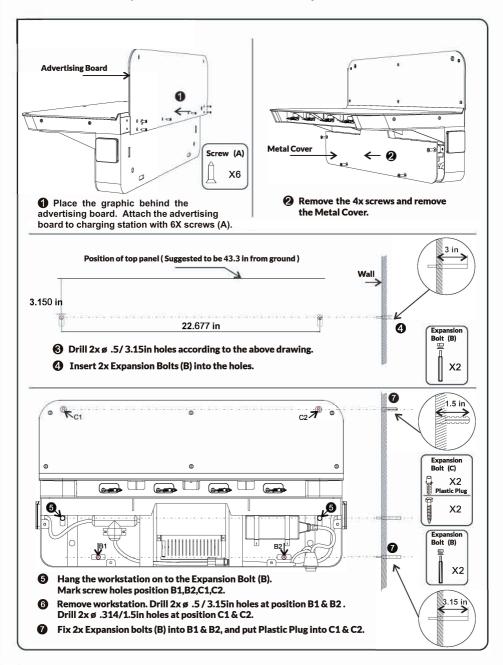

en at any time. It contains small parts which can be swallowed and cause serious injury or death.
- Ensure the product is assembled and installed in a way that prevents a person tripping over the power cable or the unit falling from its location.
- Do not install in an area with high temperature, high humidity or areas where the charging station may come into contact with water.
- Do not install near air conditioners, or in areas with excessive dust, smoke or vibration.
- Do not modify or alter the product in any way.
- Do not use the product, or any parts, if they are damaged.
- All cables and adapters should be connected and disconnected slowly and carefully.
- Ensure suitable packaging for transport of the product based on its 'Specifications'.

## E. Wall Mount (for CHRWLRAPCP ONLY):





# F. Replace Charging Cable:





2 Remove the 6x screws and take off the Metal Board.



# **G. Floorstanding (for CHRFLRAPCP ONLY):**







## H.Care, Maintenance, Storage and Transport:



#### WARNING!

Please follow these instructions to avoid electric shock and/or short circuit.

- The product is self-service, i.e. users do not require assistance to recharge their device.
- Always disconnect the power cord from the main power outlet first.
- Do not clean the product until the unit is powered off and unplugged from the main power outlet.
  Once unplugged, clean using a dry or slightly damp cloth. Avoid using cleaning products and do not allow liquid to enter the device.
- Do not install in a location where a person could potentially trip on the power cord or the product.
- During