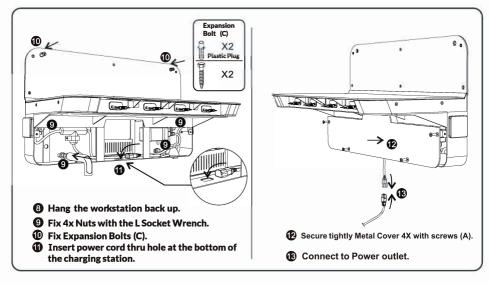

at any time. It contains small parts which can be swallowed and cause serious injury or death.
- Ensure the product is assembled and installed in a way that prevents a person tripping over the power cable or the unit falling from its location.
- Do not install in an area with high temperature, high humidity or areas where the charging station may come into contact with water.
- Do not install near air conditioners, or in areas with excessive dust, smoke or vibration.
- Do not modify or alter the product in any way.
- Do not use the product, or any parts, if they are damaged.
- All cables and adapters should be connected and disconnected slowly and carefully.
- Ensure suitable packaging for transport of the product based on its 'Specifications'.

## E. Wall Mount (for CHRWLRAPCP ONLY):





# F. Replace Charging Cable:





2 Remove the 6x screws and take off the Metal Board.



# **G. Floorstanding (for CHRFLRAPCP ONLY):**







## H.Care, Maintenance, Storage and Transport:



#### WARNING!

Please follow these instructions to avoid electric shock and/or short circuit.

- The product is self-service, i.e. users do not require assistance to recharge their device.
- Always disconnect the power cord from the main power outlet first.
- Do not clean the product until the unit is powered off and unplugged from the main power outlet.
  Once unplugged, clean using a dry or slightly damp cloth. Avoid using cleaning products and do not allow liquid to enter the device.
- Do not install in a location where a person could potentially trip on the power cord or the product.
- During c