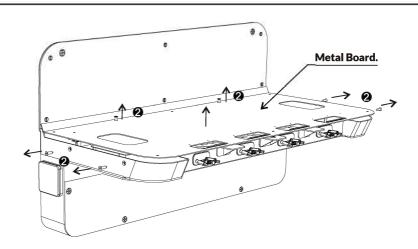

# F. Replace Charging Cable:

2 Remove the 6x screws and take off the Metal Board.