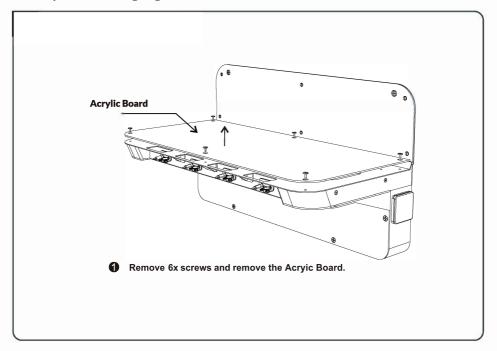

# F. Replace Charging Cable:

2 Remove the 6x screws and take off the Metal Board.